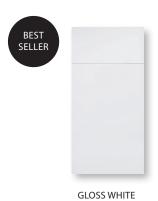

U.S. CABINET DEPOT



# TORINO



TORINO STYLE FEATURES HORIZONTAL WOOD GRAIN DEEP TEXTURED MELAMINE

# PALERMO



PALERMO STYLE FEATURES HIGH GLOSS PET LAMINATE WITH SEAMLESS EDGE

### RIVIERA



RIVIERA STYLE FEATURES VERTICAL WEATHERED WOOD GRAIN TEXTURED MELAMINE



#### **PRODUCT DETAILS**

- 18MM (3/4") PLYWOOD COMPOSITE CONSTRUCTION WITH THERMOFUSED MELAMINE SURFACE IN & OUT
- UNIVERSAL CABINET BOX WITH GREY LINEN FINISH
- ALL EDGES ARE EDGE BANDED WITH 1MM MATCHING PVC EDGE BANDING WITH RADIUS EDGES
- WOOD DOWEL AND EUROPEAN STYLE SCREW ASSEMBLY
- depthplus 13-1/2" DEEP WALL

# architecturalgrade ENGINEERING & CONSTRUCTION