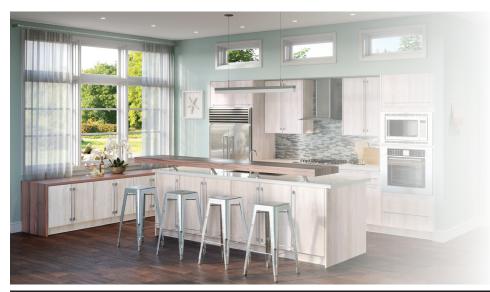

# TORINO

TORINO STYLE FEATURES HORIZONTAL WOOD GRAIN DEEP TEXTURED MELAMINE

### RIVIERA

RIVIERA STYLE FEATURES VERTICAL WEATHERED WOOD GRAIN TEXTURED MELAMINE