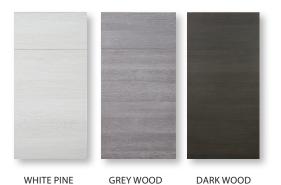

U.S. CABINET DEPOT



# TORINO



TORINO STYLE FEATURES HORIZONTAL WOOD GRAIN DEEP TEXTURED MELAMINE

# PALERMO



PALERMO STYLE FEATURES HIGH GLOSS PET LAMINATE WITH SEAMLESS EDGE

### RIVIERA



RIVIERA STYLE FEATURES VERTICAL WEATHERED WOOD GRAIN TEXTURED MELAMINE



#### **PRODUCT DETAILS**

- 18MM (3/4") PLYWOOD COMPOSITE CONSTRUCTION WITH THERMOFUSED MELAMINE SURFACE IN & OUT
- UNIVERSAL CABINET BOX WITH GREY LINEN FINISH
- ALL EDGES ARE EDGE BANDED WITH 1MM MATCHING PVC EDGE BANDING WITH RADIUS EDGES
- WOOD DOWEL AND EUROPEAN STYLE SCREW ASSEMBLY
- depthplus 13-1/2" DEEP WALL

# architecturalgrade ENGINEERING & CONSTRUCTION