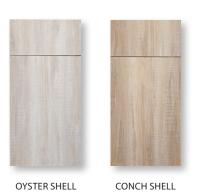

### RIVIERA

RIVIERA STYLE FEATURES VERTICAL WEATHERED WOOD GRAIN TEXTURED MELAMINE