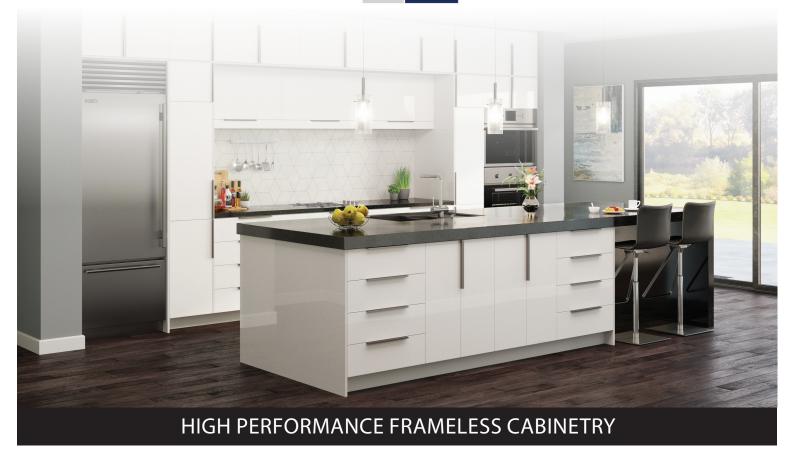

U.S. CABINET DEPOT



# TORINO



TORINO STYLE FEATURES HORIZONTAL WOOD GRAIN DEEP TEXTURED MELAMINE

# PALERMO



PALERMO STYLE FEATURES HIGH GLOSS PET LAMINATE WITH SEAMLESS EDGE

### RIVIERA



RIVIERA STYLE FEATURES VERTICAL WEATHERED WOOD GRAIN TEXTURED MELAMINE



#### **PRODUCT DETAILS**

- 18MM (3/4") PLYWOOD COMPOSITE CONSTRUCTION WITH THERMOFUSED MELAMINE SURFACE IN & OUT
- UNIVERSAL CABINET BOX WITH GREY LINEN FINISH
- ALL EDGES ARE EDGE BANDED WITH 1MM MATCHING PVC EDGE BANDING WITH RADIUS EDGES
- WOOD DOWEL AND EUROPEAN STYLE SCREW ASSEMBLY
- depthplus 13-1/2" DEEP WALL

# architecturalgrade ENGINEERING & CONSTRUCTION