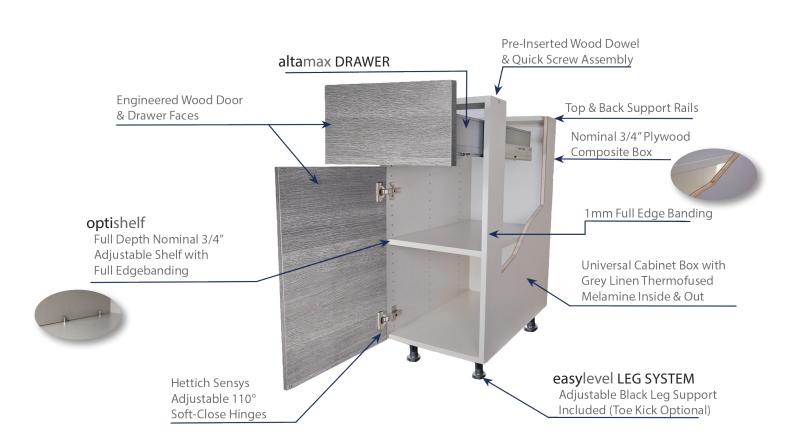

#### **PRODUCT DETAILS**

- 18MM (3/4") PLYWOOD COMPOSITE CONSTRUCTION WITH THERMOFUSED MELAMINE SURFACE IN & OUT
- UNIVERSAL CABINET BOX WITH GREY LINEN FINISH
- ALL EDGES ARE EDGE BANDED WITH 1MM MATCHING PVC EDGE BANDING WITH RADIUS EDGES
- WOOD DOWEL AND EUROPEAN STYLE SCREW ASSEMBLY
- depthplus 13-1/2" DEEP WALL

# architecturalgrade ENGINEERING & CONSTRUCTION