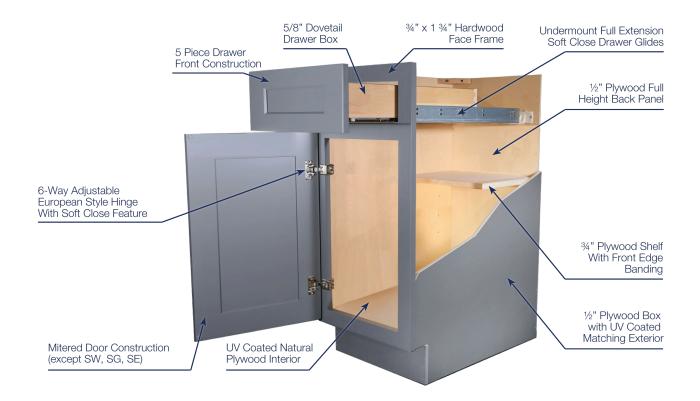

#### **PRODUCT DETAILS**

- 1/2" PLYWOOD BOX WITH UV COATED MATCHING EXTERIOR
- FULL EXTENSION SOFT-CLOSE DRAWER GLIDES
- EXPANSIVE CABINET AND ACCESSORY SKU AVAILABILITY
- TRADITIONAL AND CONTEMPORARY DOOR
  STYLES
- CARB2 COMPLIANT

#### FRAMED SPECIFICATIONS