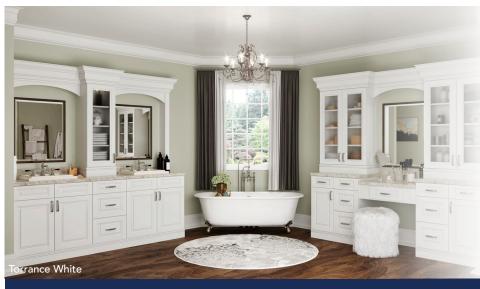

#### TORRANCE

WHITE

TRANSITIONAL MORTISE AND TENON DOOR FRAME WITH ANGLED BEVELS AND A RAISED CENTER PANEL