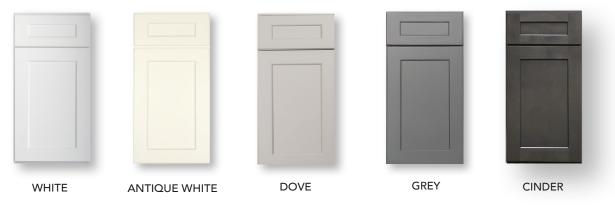

### SHAKER

MODERN SHAKER MORTISE AND TENON DOOR FRAME WITH A 45° INSIDE BEVEL AND A FLAT RECESSED CENTER PANEL