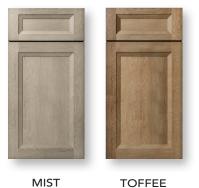

#### OXFORD

NEW

MIST

TRANSITIONAL MORTISE AND TENON DOOR FRAME WITH ANGLED BEVELS AND A FLAT RECESSED CENTER PANEL