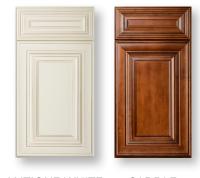

#### CASSELBERRY

ANTIQUE WHITE SADDLE

TRADITIONAL MITERED DOOR FRAME WITH PILLOWED BEVELS, A RAISED CENTER PANEL, AND HAND GLAZED DETAILS