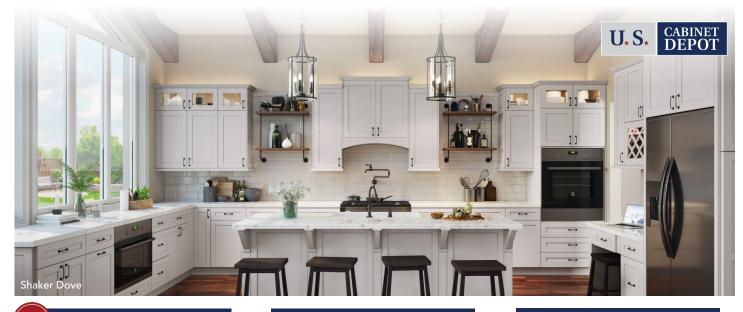

### SHAKER

MODERN SHAKER MORTISE AND TENON DOOR FRAME WITH A 45° INSIDE BEVEL AND A FLAT RECESSED CENTER PANEL