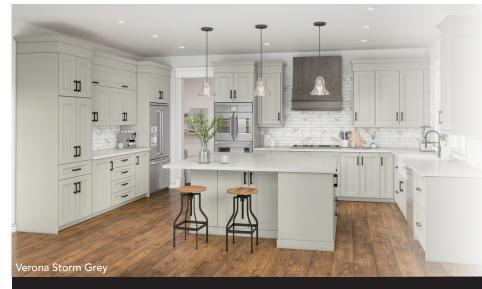

#### VERONA

PURE BLANC

STORM GREY MIDNIGHT NAVY

VERONA FEATURES A TRANSITIONAL MORTISE AND TENON DOOR FRAME WITH PILLOWED BEVELED RAILS, ANGLED BEVELED STILES, AND A RECESSED CENTER PANEL