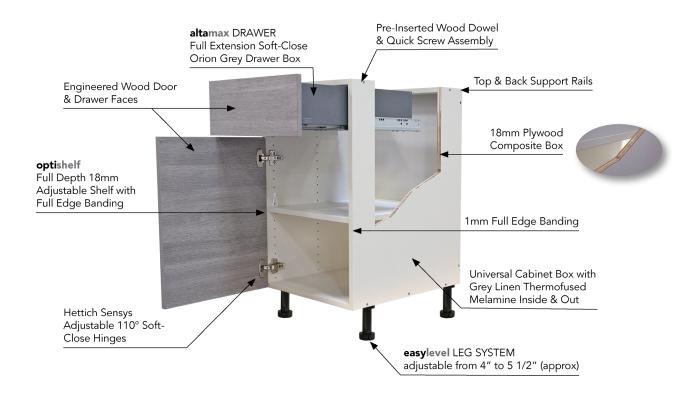

#### **PRODUCT DETAILS**

- 18MM PLYWOOD COMPOSITE CABINET BOX WITH THERMOFUSED MELAMINE INSIDE AND OUT
- UNIVERSAL CABINET BOX WITH GREY LINEN FINISH
- ALL EDGES ARE EDGE BANDED WITH 1MM MATCHING PVC EDGE BANDING WITH RADIUS EDGES
- WOOD DOWEL AND EUROPEAN STYLE SCREW ASSEMBLY
- depthplus 13-1/2" DEEP WALL

# architecturalgrade ENGINEERING & CONSTRUCTION