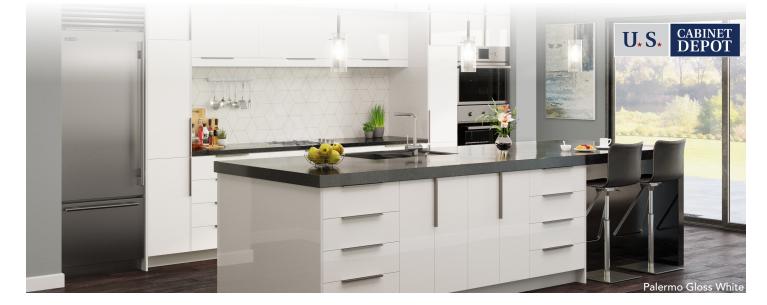

## PALERMO

GLOSS WHITE

PALERMO FEATURES A HIGH GLOSS PET LAMINATE FRONT WITH SEAMLESS EDGES AND A WHITE MELAMINE BACK