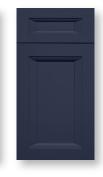

#### VERONA

PURE BLANC

STORM GREY MIDNIGHT NAVY

VERONA FEATURES A TRANSITIONAL MORTISE AND TENON DOOR FRAME WITH PILLOWED BEVELED RAILS, ANGLED BEVELED STILES, AND A RECESSED CENTER PANEL