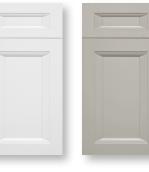

#### VERONA

PURE BLANC

STORM GREY MIDNIGHT NAVY

VERONA FEATURES A TRANSITIONAL MORTISE AND TENON DOOR FRAME WITH PILLOWED BEVELED RAILS, ANGLED BEVELED STILES, AND A RECESSED CENTER PANEL